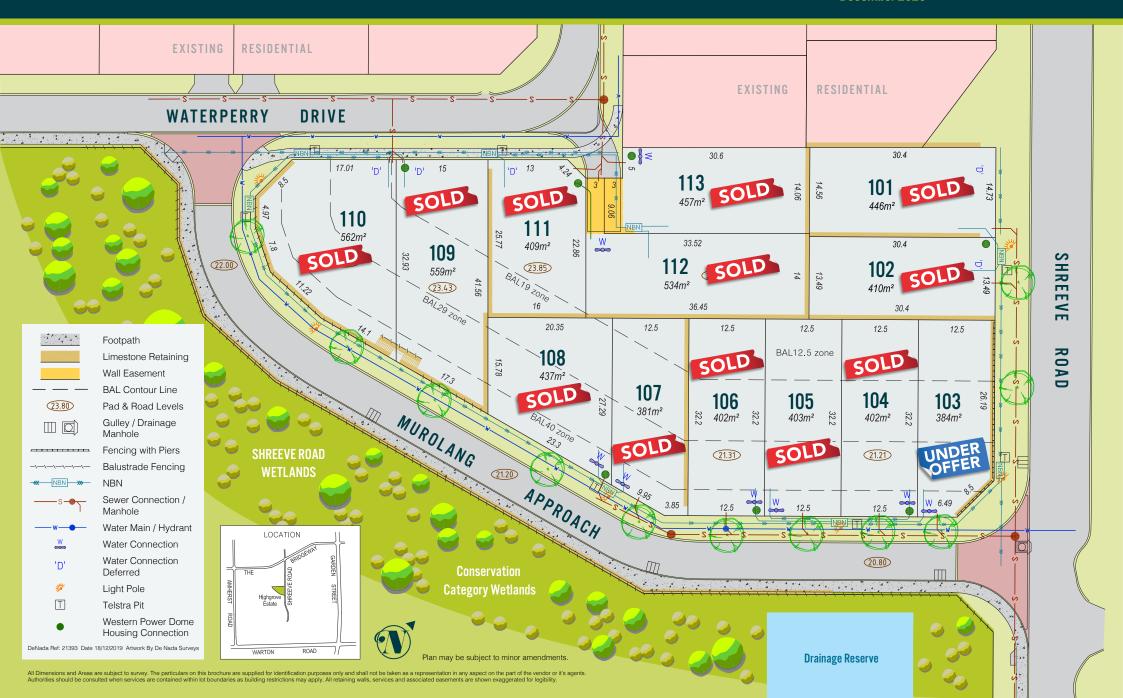

| LOT NO. | STREET        | FRONTAGE | AREA (M²) | PRICE*                                    | STATUS | LOT DETAILS                          |
|---------|---------------|----------|-----------|-------------------------------------------|--------|--------------------------------------|
| 101     | Shreeve Rd    | 14.7     | 446       | \$359,000                                 | SOLD   | Commanding north east views.         |
| 102     | Shreeve Rd    | 13.5     | 410       | \$335,500                                 | SOLD   | Commanding north east views.         |
| 103     | Murolang App  | 12.5     | 384       | \$335,000                                 | UNDER  | Views to hills.                      |
| 104     | Murolang App  | 12.5     | 402       | \$348,000                                 | SOLD   | Views over wetlands and hills.       |
| 105     | Murolang App  | 12.5     | 403       | \$348,000                                 | SOLD   | Views over wetlands and hills.       |
| 106     | Murolang App  | 12.5     | 402       | \$348,000                                 | SOLD   | Views over wetlands and hills.       |
| 107     | Murolang App  | 12.5     | 381       | \$359,000                                 | SOLD   | Views over wetlands and hills.       |
| 108     | Murolang App  | 23.3     | 437       | \$345,000                                 | SOLD   | Views over wetlands and hills.       |
| 109     | Murolang App  | 17.3     | 559       | \$4: Now \$397,000                        | SOLD   | 2nd largest lot, commanding views.   |
| 110     | Murolang App  | 17.0     | 562       | \$476 FROM \$394,000                      | SOLD   | Largest lot, commanding views.       |
| 111     | Waterperry Dr | 16.0     | 409       | \$369,000                                 | SOLD   | Highest lot, commanding views.       |
| 112     | Waterperry Dr | 14.0     | 534       | \$4 <sup>4</sup> <sub>Now</sub> \$369,000 | SOLD   | Secluded large lot, panoramic views. |
| 113     | Waterperry Dr | 14.1     | 457       | \$379,000                                 | SOLD   | Secluded lot.                        |

## **Estate Plan**

December 2020